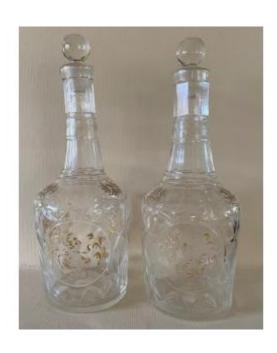

## Pair Of Cruets, Flasks, Carafes, Engraved Glass, 18th Century

375 EUR

Period : 18th century Condition : Bon état

Material: Glass

Diameter: 6,6cm - 7,5cm

Height: 21cm

 $https://www.proantic.com/en/1491081-pair-of-cruets-flasks-ca\\ rafes-engraved-glass-18th-century.html$ 

## Description

Pair of blown, cut, engraved and gilded glass cruets representing in medallions the portrait of Louis XVI and Marie-Antoinette, from the 18th century. Diameter: 6.6 and 6.7cm at the widest 7.5cm - Height 21cm. Condition, good, wear of the gilding and a formerly ground chip on the neck of Marie-Antoinette's cruet.