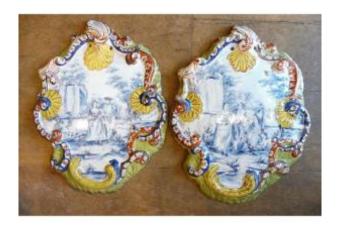

#### Description

Pair of Delft earthenware plaques decorated with gallant scenes in blue monochrome in polychrome-decorated rocaille frames, circa 1750-1760, a hair on one and a few chips.