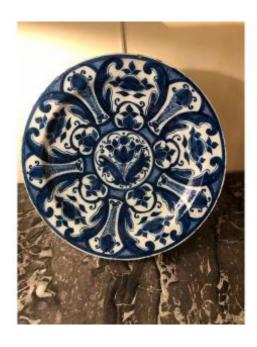

## Delftware Dish, Early 18th Century

580 EUR

Signature : David KAM ( 1701-1719 )

Period: 18th century
Condition: Bon état
Material: Earthenware

Diameter: 30,5 cm

https://www.proantic.com/en/1491445-delftware-dish-early-18

## Description

Delft earthenware dish "Le Paon" factory, early 18th century Beautiful Delft earthenware dish in shades of white and blue Plant decoration Signed on the back of the "Le Paon" factory by David KAM (1701-1719) Good condition, some slight wear around the edges.