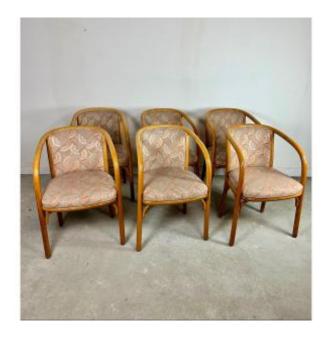

## Chairs (set Of 6) Baumann Champagne Model 1980's

Description

Set of 6 Baumann Champagne model chairs in curved wood with geometric pattern upholstery. Designed by Bert Lieber. (German designer) Varnished beech structure Comfortable because of the wide seat and good quality. BAUMANN factory (created in 1901) this furniture and chair factory specializing in curved wood located in Colombier-Fontaine in Doubs (25), has occupied a prominent place in the quality furniture market. Very good general condition, 1 small, barely visible stain on a seat (photo) slight traces of normal use on feet height 80 cm. Width 50 cm. Depth 50 cm. Seat height 48 cm. Other shipping method: Delivery Paris, Ile de France: 30 euros (hand delivery by us) Delivery other regions: Contact us for a quote by our carrier (goods on pallet packed by us and delivery by appointment)