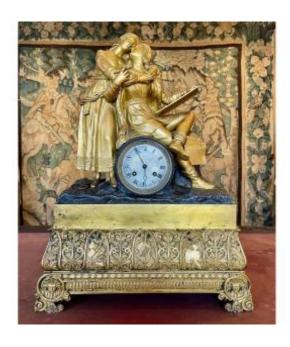

## Raphael And His Muse Gilt Bronze Clock

## Description

Gilt bronze clock with two figures, Raphael drawing a study of "the Virgin with a chair" and seeking inspiration from his Muse. The base of this clock is chiseled with allegories of the arts in Gothic-style cartouches, the feet decorated with Indian heads. Gilding and movement in very good condition, revision offered on request.