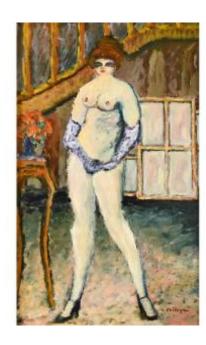

## Ramon Dilley (born 1932) The Wind-bois Carine

1 600 EUR

Signature: Ramon DILLEY (1932)

Period: 20th century

Condition : Très bon état Material : Oil painting

Length: 48 Height: 61

https://www.proantic.com/en/1492280-ramon-dilley-born-193

2-the-wind-bois-carine.html

Description

Ramon DILLEY (born in 1932) La Carine-Celle de Bois-Le-Vent Oil on cardboard mounted on canvas Dimensions of the painting: 61 x 48 cm Signed lower right Titled on the back

Provenance: Private collection, Normandy In perfect condition Beautiful frame offered Dimensions with frame: 81 x 58 cm Sold with invoice and certificate of authenticity. Possibility

of shipping in France and abroad.