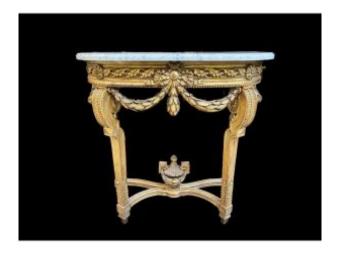

### Description

Beautiful Louis XVI style console in gilded wood 19th

Decorative console with flowerandes, decorative vase and white marble top.

Console and marble in good condition (the wooden flowerande on the left side needs a little restoration)

Dimensions: Width: 95 cm Height: 91 cm Depth: 46 cm

Beautiful console with original gilding, 19th

century