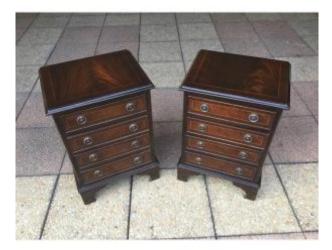

## Description

A pair of small low chests of drawers that can be placed in a bedroom as bedside tables or in a living room at the end of a sofa.

Opening with four drawers on the front, they are made of mahogany enhanced with light wood fillets and date from the middle of the 20th century, around 1950-1960.

Labels from the MAPPLE Workshops on the back. Note a few dents on the lower part, quite understandable for furniture used daily.

We can possibly take care of their packaging and transport in mainland France for EUR70 for both, free in Paris.