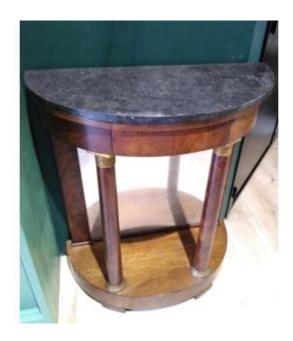

## Empire Style Mahogany Half Moon Console Table

Description

Small EMPIRE style console table in half-moon shape in solid mahogany, black marble top, resting on two ringed columns and two flat rear uprights. Half-moon base. Period: first part of the 20th century. Note a small lack at the level of the veneer of the base. Exceptionally, this model has a rounded front drawer with invisible handle. The mirror has a slight opacity. A very beautiful little piece of furniture, practical and decorative which will find its place easily.

420 EUR

Period: 19th century Condition: Bon état Material: Mahogany

Width: 54 Height: 70 Depth: 24

https://www.proantic.com/en/1492670-empire-style-mahogan y-half-moon-console-table.html

Dealer