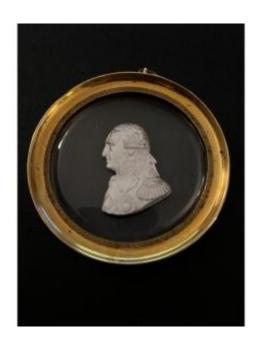

## Description

Effigy of Louis XVI, King of France, in the form of a hanging medallion in crystal-ceramic (porcelain paste included in a crystal glass), mounted in a gilded brass frame. Early 19th century. Good condition (some oxidation pitting on the frame)