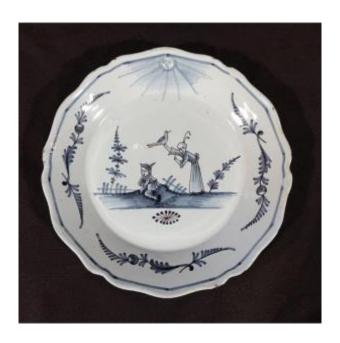

## Description

Nevers earthenware plate. 18th century circa 1730. Blue and Chinese monochrome decoration. The edges are scalloped. The rim has a border and foliage decoration. It is topped with a sun. The central scene represents two Chinese people with a bird in a landscape. Some small chips and two small repairs. No cracks. Dimensions: Diameter 22.5 x H 3