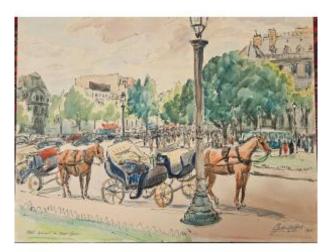

## The Champs Elysées Roundabout, Watercolor By Geo-lachaux, 1948

### 700 EUR

Signature : Géo-Lachaux, 1891-1966 Period : 20th century Condition : Bon état Material : Paper Width : 64.5cm Height : 50cm

https://www.proantic.com/en/1492748-the-champs-elysees-ro undabout-watercolor-by-geo-lachaux-1948.html

#### Description

Geo Lachaux is known for his Mediterranean landscapes, his Parisian views, his scenes in North Africa, watercolorist and illustrator. little is known about Georges Marius known as "Geo" Lachaux. He exhibited in Paris at the Salons of French artists and independent artists. Our work is signed and dated lower right.