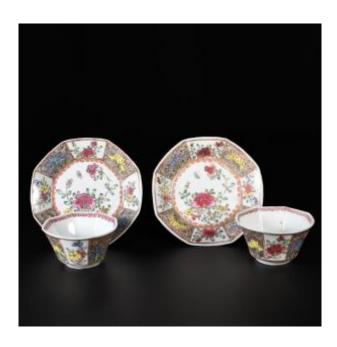

## Pair Of Famille Rose Enamel Cups And Saucers - China 18th Century, Yongzheng Period

## Description

A pair of octagonal porcelain cups and saucers, decorated in Famille Rose enamels with various flowers alternating with flowers on a brown ground. The porcelain is excessively tiny.

China 18th century

Yongzheng period (1723-1735)/ or very early

Qianlong period (1736-1795)

Diameter of saucers: 10.8cm

Height of cups : 4cm Diameter of cups : 6.8cm

Very good condition, a tiny translucent crack on one cup, almost invisible, some small enamel defects, tiny chips on the heel of the saucers.