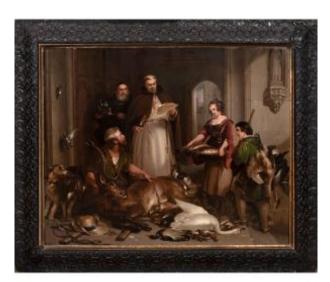

## The Return Of The Deer Hunters To The Abbey, 19th Century Circle Of Sir Edwin Henry

#### Description

The Return of the Deer Hunters to the Abbey, 19th Century Circle of SIR EDWIN HENRY LANDSEER (1802-1873) Large 19th century English scene depicting the return of the deer hunters to the abbey, oil on panel. Exceptional quality scene circa 1850 where the hunter places the game of the day before the abbot. Presented in its original antique ebony frame. Dimensions: 44" x 31.5" framed approximately