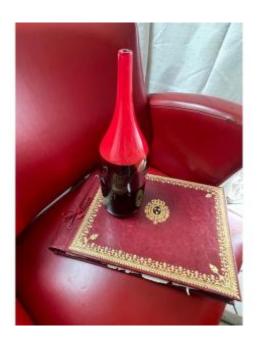

## Japanese Design Glass Vase

## Description

Very beautiful colored glassware with Japanese design. Magnificent work signed under the base. Model of a very nice shape with three aligned colors. Red, white, transparent and brown. Visually superb design! Dimensions of 30 cm in height by 8 cm in diameter at the base, and 1.5 cm for the neck. In very good condition! Rare model!

## 650 EUR

Signature : À définir signé Period : 20th century Condition : Très bon état Material : Glass Diameter : 8 x1,5 Height : 30

https://www.proantic.com/en/1493796-japanese-design-glass-vase.html