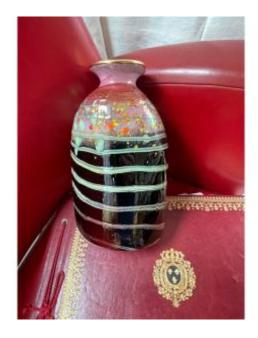

### Description

Beautiful enameled glass vase from Bucharest Romania. Signature to decipher. Very beautiful design! Remarkable quality of enameling in superb colors! Very decorative. Quite heavy with good stability! Collar gilded with fine gold. Height of 21 cm by 6.5 cm in diameter at the neck. And 13 cm in width. Visually very pretty old piece!

#### 550 EUR

Signature : À définir signé

Period: 20th century

Condition: Très bon état

Material: Glass

Width: 13

Diameter: 6,5

Height: 21