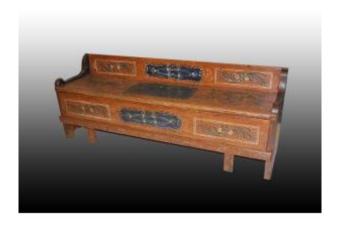

### Description

Beautiful Tyrolean chest from the second half of the 19th century, elaborately painted wood. It features paintings throughout the surface, including the backrest and seat, and a removable lower body (serving as a bed).

Completely restored.

Origin: Austria / Italy

Period: Second half of the 19th century

Dimensions: 199x54x76h cm