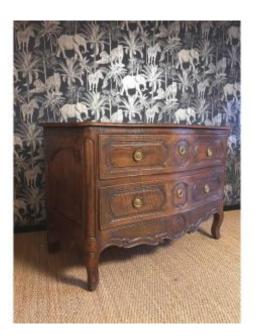

# Curved Chest Of Drawers From Nîmes, 18th Century

#### Description

Curved chest of drawers with two drawers, Transition period Louis XV-Louis XVI, 18th century. Chest of drawers typical of the Nîmes region, walnut and linden sides. Original bronze handles and entrances. Locks present without key. Two small old grafts on the corners of drawers. Beautiful original condition, elegant chest of drawers with beautiful proportions. Delivery possible 0610190498