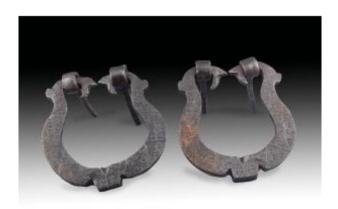

## Description

Pair of door knockers. Wrought iron. 16th century.

Pair of wrought iron knockers composed of two nails with a ring to fix them to the wood and a shape similar to a horseshoe attached to them. The latter, flat, is decorated with geometric engravings of lines and circles over its entire surface. Compare with pieces such as the 16th century Gothic knocker from the Lázaro Galdiano Museum (Madrid), Catalan pieces, etc. -