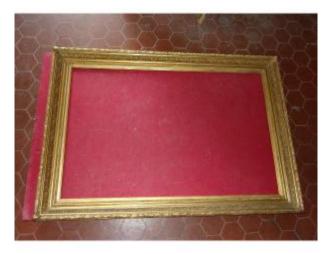

## 19th Century Frame, In Gilded Wood.

## Description

Very beautiful 19th century frame, gilded with leaf. - External frame dimensions: 116 x 80.5 cms - Internal dimensions: 99.5 x 64.5 cms - Frame rod width: 9 cms - We can readjust the frame to the dimensions you want.