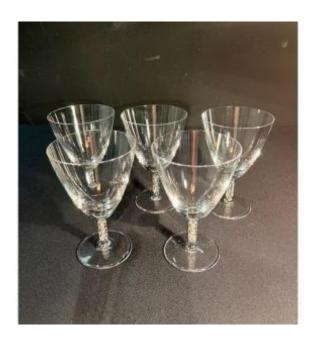

## 5 Crystal Water Glasses "lalique France", Guebwiller Model

#### Description

In colorless crystal, very elegant with their braid-shaped feet in molded pressed crystal, these Guebwiller model glasses were produced between 1926 and 2006. They are all signed with a stylus on the heel, not recut, not whitened.

### 400 EUR

Signature : Lalique France Period : 20th century Condition : Très bon état Material : Crystal Diameter : 9,2 cm (au buvant) Height : 14,3 cm

https://www.proantic.com/en/1494788-5-crystal-water-glasses -quotlalique-francequot-guebwiller-model.html