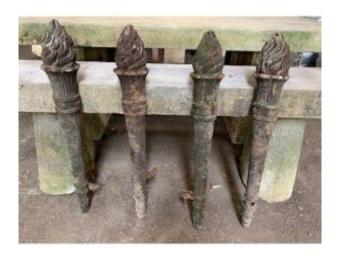

### CAST IRON FLAMEAUX

Around 1900

4 cast iron torches Initially adorning the corners of a small communal garden in Burgundy Backed by 4 stone pillars, they marked 2 entrances to the garden.

One of them has a break to be re-welded at the base (see photo)