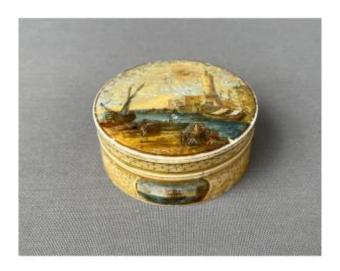

# Painted Ivory Box With Animated Port Scene Decor

### Description

Ivory box painted with a lively harbor scene decoration.19th century or before. Wear of the varnish, very small paint losses, a crack on the side of the lid. Height: 2.5 cmDiameter: 6.8 cmSent by Colissimo with signature. Careful packaging. Unless otherwise indicated, the objects published on Proantic are not exhibited at the Saint-Ouen flea market. You nevertheless have the possibility of collecting your purchases on our stand at the Marché Jules Vallès by making a request to us.