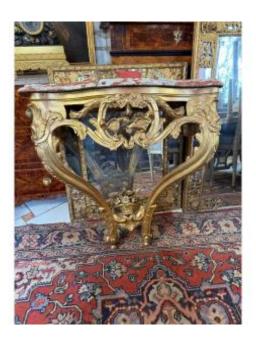

# Louis XV Wall Console - 18th Century In Gilt Wood

#### Description

Beautiful wall console, Louis XV - 18th century, with an eventful shape, in richly carved and gilded wood throughout. It offers a carved central crosspiece revealing floral motifs in its openwork center, two birds, a knot, foliage on the uprights, The two arched feet are connected by a spacer formed from a basket of flowers, The console is topped with its red Languedoc marble. French work.

### 2 500 EUR

Period : 18th century Condition : Bon état Material : Gilted wood Length : 85 Height : 82 Depth : 44

https://www.proantic.com/en/1496431-louis-xv-wall-console-18th-century-in-gilt-wood.html