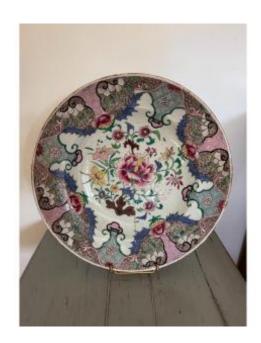

# Antique Famille Rose Porcelain Dish, 19th Century, Stapled, Canton China

#### 120 EUR

Signature: Chine Canton famille rose

Period: 19th century Condition: Restauré Material: Porcelain Diameter: 33 cm

Depth: 6 cm

# Description

Old Chinese porcelain dish called famille rose with floral scroll decoration. It is from the early 19th century and has beautiful colors. This dish is stapled on the back, a sign of its authenticity, no chipping around the edge. Diameter 33 cm and height 6 cm. Full of charm. Find us on antiquites-monfuturanterieur.fr and on insta mon\_futur\_anterieur