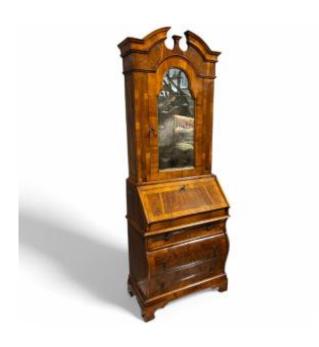

### Description

Antique and beautiful Louis XV style trumeau, with a walnut wood structure with a decorative broken arch top, and a central mirrored door with internal shelves.

In the lower part there is a folding desk with compartments and two small drawers inside. The elegantly shaped piece of furniture has compact dimensions, adaptable to any environment or furniture.

Double body piece of furniture, with a wavy and removed shape with large drawers at the base. Epoch Late 19th century

Height 193 cm Length 66 cm Depth 41 cm