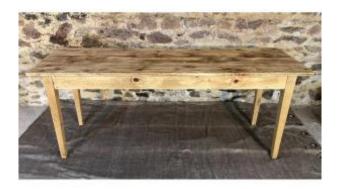

## Narrow Table Or Console 2m In Raw Wood

#### **700 EUR**

Period: 20th century

Condition : Bon état

Material : Pine

Length: 200

Width: 60

Height: 80

https://www.proantic.com/en/1496568-narrow-table-or-consol

## Description

Old rustic rectangular table or console from the 20th century in raw wood This table is relatively narrow, it measures 2m long by 60cm wide The top is made of 3 pine boards, the spindle legs are made of chestnut There is no drawer, this table can be used as a console Restoration of use, good height at the headband to be able to use chairs Total height: 80 cm Height at the headband: 65 cm Length: 200 cm Width: 60 cm Good general condition, note that the top has signs of wear from time. (see photos) Delivery: contact us For any information, do not hesitate to contact me.