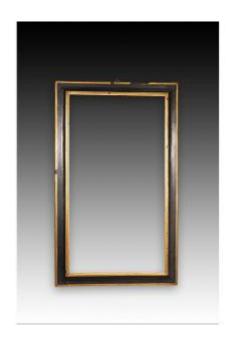

## Description

Frame. Carved, polychrome and gilded wood. 18th century.

It has defects.

Rectangular frame in carved wood with a black area flanked by two gilded areas on the outside and inside of the piece, with a flat area in both colors and another different one, always in both finishes. From a stylistic point of view, it recalls common examples in many European schools since the Renaissance. -

Dimensions: 85x6x140 cm. Int 68x123.5 cm

Dealer