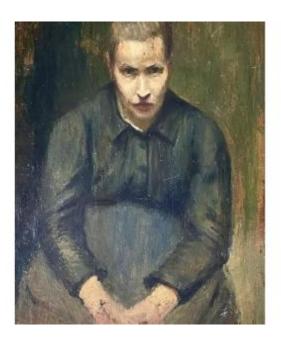

## Portrait Of A Woman. Early 20th Century.

### Description

Wooden frame and gilded stucco (wear from use). Frame dimensions: 83 x 74 cm. Painting dimensions: 70 x 60 cm.

Oil painted on a large cardboard, a study on the back "mother and child", unsigned, circa 1920. Very good quality. A painting with character.

### 680 EUR

Period : 20th century Condition : Bon état Material : Oil painting on cardboard Length : 74 cm Height : 83 cm

https://www.proantic.com/en/1496744-portrait-of-a-woman-ea rly-20th-century.html