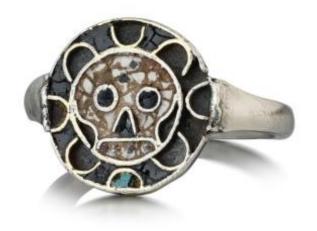

# Description

A silver champlevé enamel skull ring.

Northern Europe, 17th century.

Ring size N UK / 6.75 US / 54 EU.

The bezel is decorated in champlevé enamels depicting a stylised skull.

The plaque appears to be an earlier element, later applied to a silver shank.