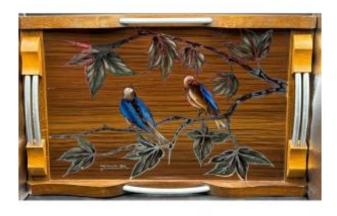

## 1940s/50s Serving Platter Under Glass By Dope

Description

A serving tray...

In carved beech with two shades...

Aluminum handles...

And paint fixed under glass...

Signed by DOPE...

FRENCH origin...

From the 1940s/50s...

In good condition with minor wear and tear...

A model that is well marked by its era...

Weight... 1 kilo 569 gr

380 EUR

Signature: DOPE

Period : 20th century Condition : Bon état

Material: Other

Length: 51,9 centimètres

Width: 33 centimètres

Height: 3,7 centimètres au plus haut

https://www.proantic.com/en/1497214-1940s50s-serving-platter-under-glass-by-dope.html

Dealer

Signature Antiquité

Collectibles and charm items