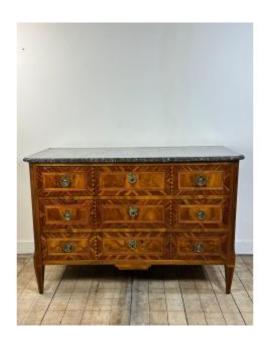

## Louis XVI Style Chest Of Drawers In Marquetry With Marble Top, 19th Century

1 350 EUR

Period : 19th century Condition : Restauré

Material: Wood marquetry

Length: 118 Width: 54 Height: 80

https://www.proantic.com/en/1497379-louis-xvi-style-chest-of-drawers-in-marquetry-with-marble-top-19th-century.html

## Description

Louis XVI style chest of drawers in cherry, walnut, burr walnut and boxwood marquetry opening onto 3 drawers with handles and locks in gilded brass. No keys. Grey and white veined marble top. Beveled corners. 19th century Height 80 cm Length 118 cm Depth 54 cm Economy delivery: 50 euros (this price is for Paris or Ile de France (hand delivery by us) Delivery to other regions: Contact us for a quote by our carrier (goods on pallet packed by us and delivery by appointment)