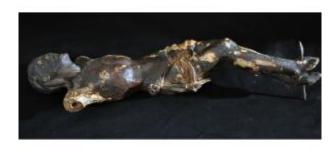

## 17th Century Wooden Christ With Traces Of Polychromy

600 EUR

Period: 17th century
Condition: En l'etat
Material: Solid wood

Length: 38 cm

https://www.proantic.com/en/1497569-17th-century-wooden-christ-with-traces-of-polychromy.html

## Description

Ancient 17th-century sculpture depicting the crucified Christ. The piece retains traces of its original polychromy, attesting to its authenticity. The drapery and proportions showcase the craftsmanship of the period. The passage of time has given this piece a unique character. A historic collectible, ideal for enthusiasts of sacred art.