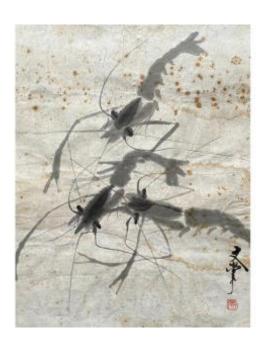

## Shrimp, Chinese Painting, First Half Of The 20th Century

60 EUR

Period: 20th century

Condition: Etat d'usage

Material : Paper Width : 27 cm Height : 35 cm

https://www.proantic.com/en/1497650-shrimp-chinese-paint in

## Description

Shrimp.

Ink wash, China, first half of the 20th century. Signature to be identified.

Stains.

35 x 27 cm

Sent by Colissimo with signature.

Careful packaging.

Unless otherwise indicated, the objects published on Proantic are not exhibited at the Saint-Ouen flea market.