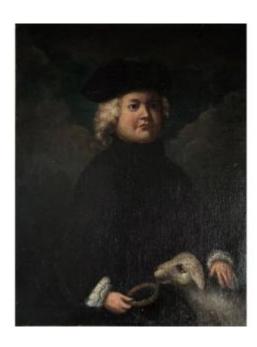

## Portrait Of A Clergyman 18th Century

470 EUR

Period : 18th century Condition : Réentoilé Material : Oil painting

Width: 55 cm Height: 72 cm

https://www.proantic.com/en/1497928-portrait-of-a-clergyman

-18th-century.html

## Description

Portrait of a clergyman, Northern European school, 18th century, the symbol of the lamb and the crown of thorns recall the sacrifice of Christ. Portrait relined, some repainted.

Transport France 20EUR
Transport Europe 40EUR
Transport for any other destination 80EUR