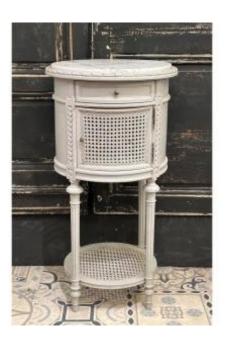

## Description

Louis XVI style drum-shaped bedside table re-champie light gray. White marble top. It has a drawer and a door covered with cane, on each side is carved interlacing. Rests on 4 fluted legs, at the bottom is a caned shelf. Period late 19th century.

## 550 EUR

Period : 19th century Condition : Bon état Material : Painted wood Diameter : 45 Height : 86

https://www.proantic.com/en/1497999-louis-xvi-style-drum-sh aped-bedside-table.html