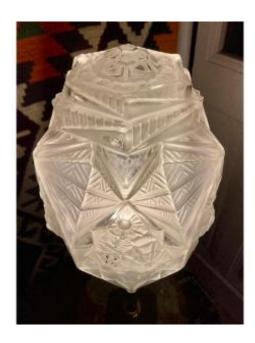

## Art Deco Lamp - 1930. Molded Glass. H=70 Cm

580 EUR

Period: 20th century

Condition: Très bon état

Material: Glass

Diameter: 22 cm

Height: 70 cm

https://www.proantic.com/en/1498010-art-deco-lamp-1930-m

## Description

Very beautiful lamp in molded and pressed glass. Wrought iron base. Marble base. The whole is in perfect condition. All the electricity has been redone. Probably Jean Gauthier. Typical Art Deco, 1930s. Globe with floral and geometric patterns. We find in the geometric triangle patterns the spirit of the New York skyscraper of the 1920s - 1930s which earned these globes the name Skyscraper. Height of the object: 70 cm Globe height: 30 cm Globe diameter: 22 cm Base diameter 30 cm Base height: 3 cm In perfect condition Laurent Beauty of Kilims