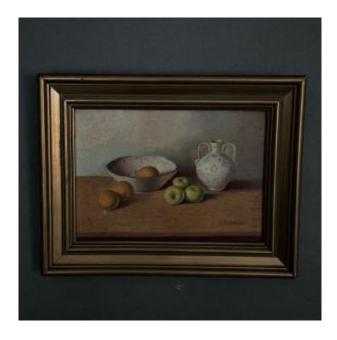

# Oil On Panel Still Life With Fruit And Earthenware Jug By Redonde XXe

## Description

This oil on panel is in good general condition, it is signed Redonde and has a nice frame. Our photos allow you to appreciate the quality of the work. For the condition, please detail the photos. Do not hesitate to zoom. The photos are an integral part of the description. Dimensions: - Frame Height: 16 cm Width: 20 cm Thickness: 2 cm - Work Height: 11.6 cm Width: 16 cm A5515

#### **300 EUR**

Signature : Redonde Period : 20th century Condition : Bon état

Material: Oil painting on wood

Width: 20 cm Height: 16 cm Depth: 2 cm

https://www.proantic.com/en/1498175-oil-on-panel-still-life-with-fruit-and-earthenware-jug-by-redonde-xxe.html