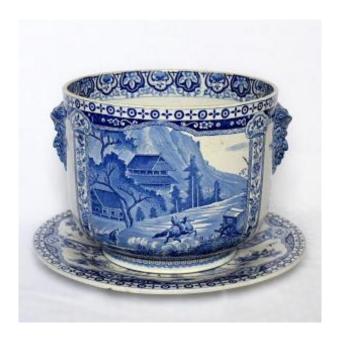

## Large Flowerpot And Its Gien Earthenware Frame, Late 19th Century

380 EUR

Signature : Manufacture de Gien

Period: 19th century
Condition: Bon état
Material: Earthenware

Diameter: 34,5 cm Height: 22,5 cm

https://www.proantic.com/en/1499025-large-flowerpot-and-its

-gien-earthenware-frame-late-19th-century.html

Description

Large flowerpot and its frame in Gien earthenware, enameled with a monochrome blue decoration of animated landscapes in reserves, lambrequins, flowers, friezes, and satyr heads in mascarons acting as handles. The flowerpot and its frame each bear the Gien stamp used from 1875. Total height 22.5 cm, height of the flowerpot alone 20.8 cm Width with handles 29 cm, diameter of the flowerpot 25.7 cm Diameter of the frame 34.5 cm Set in good general condition. Note, hairs in the bottom of the flowerpot, two hairs and two small chips on the edge of the frame visible in the photos.