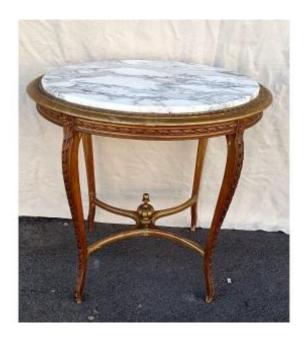

### Description

This oval-shaped coffee table is made of gilded wood and stucco, gilded it dates from the beginning of the 20th century in the Louis XVI style. It rests on four curved legs, decorated with ribbons, they are joined by a spacer decorated with ribbons and fleurons. The belt is decorated with ribbons and fleurons. The veined marble top is surrounded by a border decorated with a heart stripe. The whole has undergone gilding with gilding paste. For more information do not hesitate to contact us.