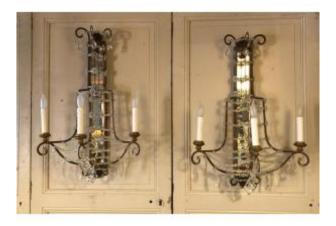

## Description

Important pair of wall lights with mirror background in gilded and polychrome wood with three wrought iron light arms decorated with pearl laces and tassels, Italian work. Good condition, electrification redone. We deliver worldwide, please contact us for a precise delivery quote