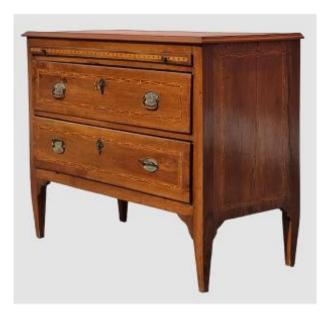

#### Description

Elegant Venetian chest of drawers from the early 19th century, crafted from fine walnut wood. This refined piece features two spacious drawers, beautifully adorned with delicate floral inlays that highlight the craftsmanship of the period. A particularly distinctive element is the concealed upper pull-out shelf, adding both functionality and sophistication to the design. With its elegant lines and well-balanced proportions, this chest of drawers is a highly charming piece, perfect for enriching a classic interior or bringing a touch of elegance to a more contemporary setting.