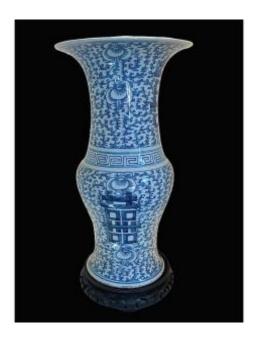

## Chinese Blue Vase White Background Baluster Shape Mid 19th Century

## Description

Important and superb porcelain vase with enameled decoration of scrolls and calligraphy in blue on a white background. Signed under the base. More recent blackened wooden base. Quality work, period emperor xiangfeng Qing dynasty. Hand painted with large cherry blossoms and the Chinese character meaning double happiness. Good general condition. Some small firing bubbles Height 0.40 cms without the base Width 0.17 cms