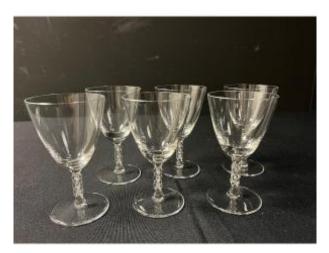

## Set Of 6 Lalique France Crystal Wine Glasses, Guebwiller Model

#### 480 EUR

Signature : Lalique France Period : 20th century Condition : Très bon état Material : Crystal Diameter : 7,2 cm au buvant Height : 12,6 cm

https://www.proantic.com/en/1500662-set-of-6-lalique-francecrystal-wine-glasses-guebwiller-model.html

### Description

In colorless crystal, very elegant with their braid-shaped feet in molded pressed crystal, these Guebwiller model glasses were produced between 1926 and 2006. They are all signed with a stylus on the heel, not recut, not whitened.