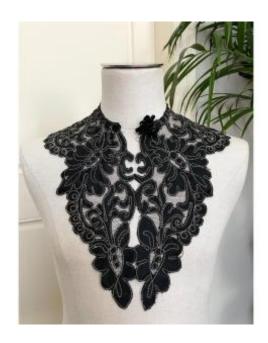

## Large Cotton Tulle Collar Appliquéd With Black Silk Muslin Decoration - Late 19th Century

65 EUR

Period : 19th century Condition : Parfait état

Material: Laces

## Description

Large collar (late 19th century) with silk decoration applied to a mechanical cotton tulle, and enhanced by a fine two-tone soutache cord. Excellent condition, which is quite rare for this type of piece with materials known to be fragile. This collar has never been assembled, so it is in near new condition. No discoloration, no fragility or smell of confinement. Unwashed piece.