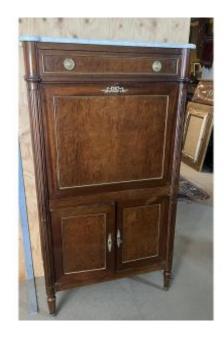

## Lady's Secretary, Mahogany, Louis XVI

## Description

Small secretary or lady's secretary in mahogany and mahogany veneer in the Louis XVI style. Topped with a molded white marble, opening in the upper part a drawer, a flap (concealing, drawers and worktop), two doors in the lower part. Pretty speckled mahogany. 19th century work. Bronze and brass trim. Note the varnish has sometimes whitened a little, it remains in good condition. We appreciate its reasonable dimensions.