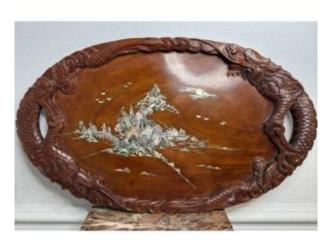

# Wooden Tray, Dragons, Mother-of-pearl Inlays, Indochinese.

### Description

Wooden tray carved with two dragons with handles and a cloud frieze on the edges. Mother-of-pearl inlays depicting flowers, birds and butterflies. Indochinese work.