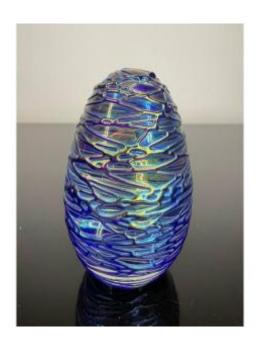

## Description

Rare and unique GES Glass Eye Studio Iridescent Glass Threaded Egg Paperweight, paperweight has a wonderfully rounded egg shape and it is adorned with a swirling, yet pretty, spiral wire pattern on a light weight with very pretty color accents, and finished in a satin iridescent purple hue. This paperweight is signed .