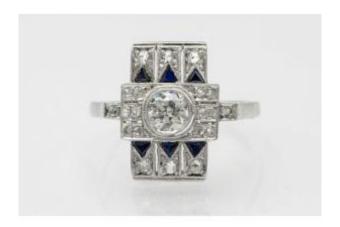

## Geometric Ring With Diamonds And Sapphires In Art Deco Style.

2 700 EUR

Period: 20th century

Condition: Très bon état

Material: Platinum

## Description

Antique ring with an antique brilliant-cut central diamond weighing approximately 0.50 ct (I color, I1 clarity). In addition, the ring is set with 20 rose-cut diamonds and triangular synthetic sapphires. Ring in 14 carat white gold (fine 0.585) and platinum. Weight: 3.78 g, Ring size: 19 (59) - ask for the possibility of size adjustment, Origin: Western Europe, first half of the 20th century, A gemological certificate is included with the purchase.