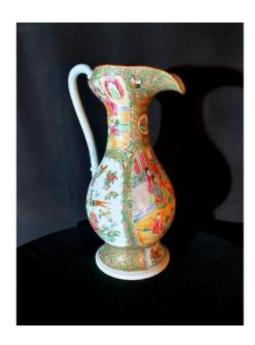

# Large China Porcelain Jug Canton 19th Century.

## Description

Large jug or ewer in Chinese porcelain from Canton, 19th century. Very interesting piece due to its size, height 41 cm, and its pictorial qualities with its various animated scenes. Originally a rare object, shaped pieces are rarer than vases, and even rarer on the current market, few have come down to us. Excellent general condition of the structure as well as the patina which has kept all its shine. In summary, a beautiful collector's or decorative piece. Possibility of sending to France and around the world by secure and insured package with order tracking. Invoice and certificate provided.